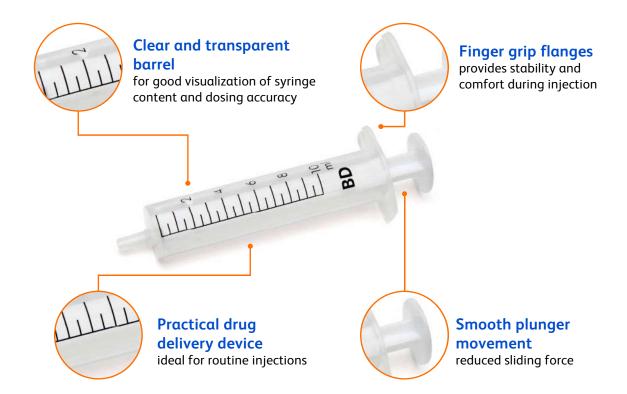

## BD Discardit II<sup>™</sup> Syringes

The BD Discardit II<sup>™</sup> Syringe is designed for day-to-day procedures enabling you to bring the BD reliable standard of quality to basic injection procedures in non-acute care settings.