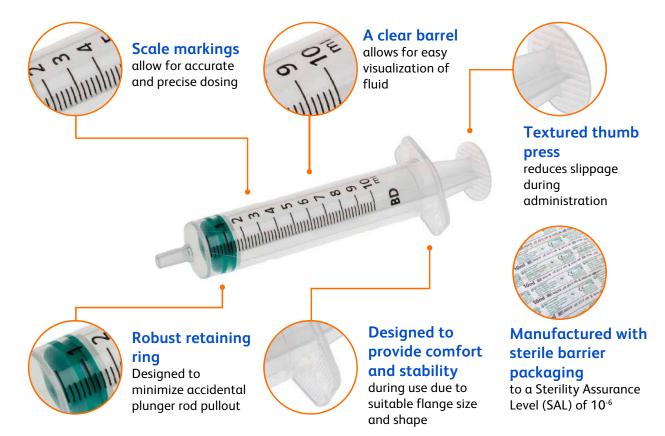

### Single Use Syringe

BD Emerald<sup>™</sup> Syringes are designed to help you reduce your facility's waste and contribute to your sustainability goals, without compromising on quality and safety.